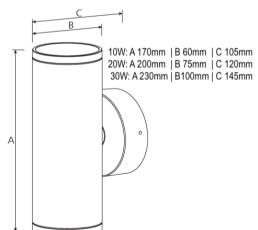

on request.

**Material**- Die cast aluminium base, aluminium alloy 6063 housing with high corrosion resistance.

Glass- Tempered glass diffuser

Efficacy- 92 - 109lm/W

Finish- Black, white powder and Chrome

Input voltage- 240V AC Life: 50,000 Hours L70

























| Model number     | Wattage | Beam Angle | CCT   | Finish    | Controls    |
|------------------|---------|------------|-------|-----------|-------------|
| RM-10W-15-3K-B-S | 10W     | 15°        | 2700K | B: Black  | S: Standard |
|                  | 20W     | 24°        | 3000K | C: Chrome | A: 0-10V    |
|                  | 30W     | 36°*       | 4000K | W: White  |             |
|                  |         | 60°        | 5000K |           |             |

<sup>\*36°</sup> only for 20W

## **Dimensions**