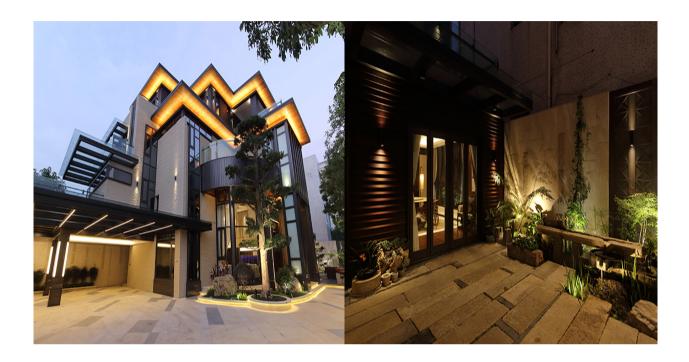

## **ROMA**

Roma is a family of wall mount Up/Down luminaires, made of high-grade aluminium alloy 6063 and treated with special corrosion resistant powder coat paint, suitable for harsh exterior application and sealed to IP65, deep LED source with faceted reflector to reduce glare and provides visual comfort, available with multiple beam angles from narrow to wide, customized solutions available upon request.