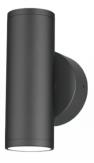

## **ROMA**

Roma is a family of wall mount Up/Down luminaires, made of high-grade aluminium alloy 6063 and treated with special corrosion resistant powder coat paint, suitable for harsh exterior application and sealed to IP65, deep LED source with faceted reflector to reduce glare and provides visual comfort, available with multiple beam angles from narrow to wide, customized solutions available upon request.

**Material**- Die cast aluminium base, aluminium alloy 6063 housing with high corrosion resistance.

Glass- Tempered glass diffuser

Efficacy- 92 - 109lm/W

Finish- Black, white powder and Chrome

Input voltage- 240V AC Life: 50,000 Hours L70