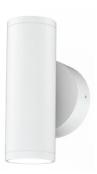

## **ROMA**

Roma is a family of wall mount Up/Down luminaires, made of high-grade aluminium alloy 6063 and treated with special corrosion resistant powder coat paint, suitable for harsh exterior application and sealed to IP65, deep LED source with faceted reflector to reduce glare and provides visual comfort, available with multiple beam angles from narrow to wide, customized solutions available upon request.

**Material**- Die cast aluminium base, aluminium alloy 6063 housing with high corrosion resistance.

Glass- Tempered glass diffuser

Efficacy- 92 - 109lm/W

Finish- Black, white powder and Chrome

Input voltage- 240V AC Life: 50,000 Hours L70