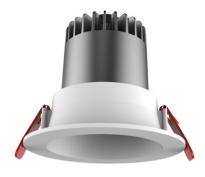

ROCA

Roca's round shape LED down lights have fixed and adjustable series, best in their performance and style, deep white reflector with cut-off angle provides glare free illumination, narrow beam angles for accent lighting and wide beam offers maximum spacing between down lights, high output lumens packages in their class, minimal trim blends perfectly with white ceilings, IP44 from fascia side, available in three different sizes and various wattages for wide range of applications.

Material- Die-cast aluminium body, trim and heatsink, diamond faceted reflector. Finish- White powder coat paint Efficacy- 82-94lm/W Input voltage- 240V 50/60Hz Dimming- Dali, DSI, 1-10V as an option Life: 53,000 Hours L90 B10

Size:130mm\*130mm Cut out:Ф105mm

30W

Size:130mm\*119mm Cut out:Ф105mm

15W-20W.

10W

Adjustability