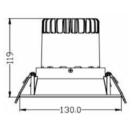

Size:130mm\*130mm Cut out:Ф105mm

30W

Size:130mm\*119mm Cut out:Ф105mm

15W-20W.

10W

Adjustability