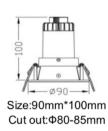

Size:130mm\*130mm Cut out:Ф105mm

30W

Size:130mm\*119mm Cut out:Ф105mm

15W-20W.

10W

Adjustability