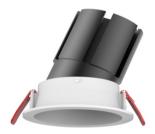

ROCA

Roca's round shape LED down lights have fixed and adjustable series, best in their performance and style, deep white reflector with cut-off angle provides glare free illumination, narrow beam angles for accent lighting and wide beam offers maximum spacing between down lights, high output lumens packages in their class, minimal trim blends perfectly with white ceilings, IP44 from fascia side, available in three different sizes and various wattages for wide range of applications.

Size:130mm\*130mm Cut out:Ф105mm

30W

Size:130mm\*119mm Cut out:Ф105mm

15W-20W.

10W

Adjustability