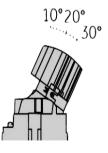

Size:130mm\*130mm Cut out:Ф105mm

30W

Size:130mm\*119mm Cut out:Ф105mm

15W-20W.

10W

Adjustability