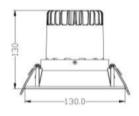

Size:130mm\*130mm Cut out:Ф105mm

30W

Size:130mm\*119mm Cut out:Ф105mm

15W-20W.

10W

Adjustability