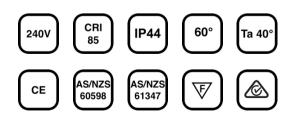

Material- Die-cast aluminium body, trim and heatsink, diamond faceted reflector. Finish- White powder coat paint Efficacy- 82-94lm/W Input voltage- 240V 50/60Hz Dimming- Dali, DSI, 1-10V as an option Life: 53,000 Hours L90 B10

| Model number     | Wattage | Beam Angle | ССТ   | Finish    | Controls         |
|------------------|---------|------------|-------|-----------|------------------|
| RO-10W-60-4K-W-S | 10W     | 15°        | 2700K | S: Silver | S: Standard      |
|                  | 15W     | 24°        | 3000K | B: Black  | A: 1-10V Dimming |
|                  | 20W     | 36°        | 4000K | W: white  | D: Dali Dimming  |
|                  | 30W     | 60°        | 5000K |           | S: DSI dimming   |