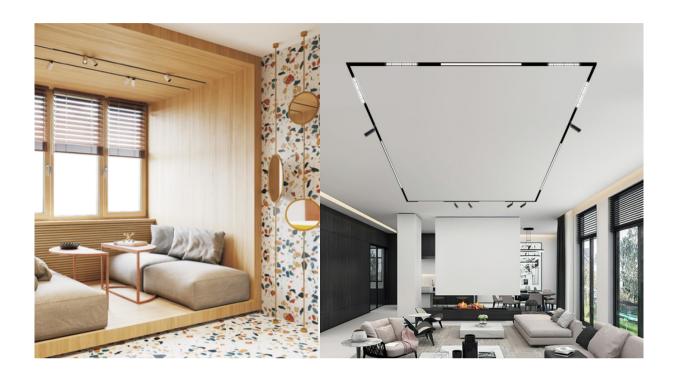

Polka TL LED magnetic track luminaires are slim, sleek, modern and equipped with latest LED technology, easy to install and moving luminaire position incredibly handy due to magnetic tracks, they are best in their performance and style, anti-glare lens with deep LED source ensures glare free illumination for track spot lights, unique optics make it perfect for precise lighting throw, various beam angles and wattages available for all sorts of applications from residential, retail, commercial, entertainment to hospitality, IP44 for luminaire, custom solutions available upon request.

### **POLKA DF**

Polka DF LED magnetic track luminaires are slim, sleek, modern and equipped with latest LED technology, easy to install and moving luminaire position incredibly handy due to magnetic tracks, they are best in their performance and style, unique optical design, high transparent PMA diffuser, smooth uniform dot-free illumination without glare, suitable for all sorts of applications from residential, retail, commercial, entertainment to hospitality, IP44 for luminaire, custom solutions available upon request.