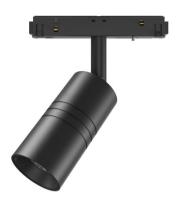

Polka TL LED magnetic track luminaires are slim, sleek, modern and equipped with latest LED technology, easy to install and moving luminaire position incredibly handy due to magnetic tracks, they are best in their performance and style, anti-glare lens with deep LED source ensures glare free illumination for track spot lights, unique optics make it perfect for precise lighting throw, various beam angles and wattages available for all sorts of applications from residential, retail, commercial, entertainment to hospitality, IP44 for luminaire, custom solutions available upon request.

**Material**- Extruded aluminium body **Finish**- White, Black or custom colours

Efficacy- 81-92lm/W Input voltage- 48V DC Dimming- Dali, 1-10V Life: 63,000 Hours L80

| Model number      | Wattage  | Optics | ССТ   | Finish | Controls    |
|-------------------|----------|--------|-------|--------|-------------|
| POT-7W-36-3K-BK-S | 3W   5W  | 15°    | 2700K | WH     | S: Standard |
|                   | 7W   12W | 24°    | 3000K | BK     | A: 1-10V    |
|                   | 16W 20W  | 35°    | 4000K | CU     | D: DALI     |