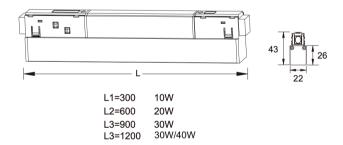

**Material**- Extruded aluminium body with UV stabilised PMMA Opal diffuser

Finish- White, Black or custom colours

Efficacy- 81-92lm/W Input voltage- 48V DC Dimming- Dali, 1-10V Life: 63,000 Hours L80

| Model number      | Wattage   | Optics | ССТ   | Finish | Controls    |
|-------------------|-----------|--------|-------|--------|-------------|
| POD-7W-36-3K-BK-S | 10W   20W | 120°   | 2700K | WH     | S: Standard |
|                   | 30W   40W |        | 3000K | BK     | A: 1-10V    |
|                   |           |        | 4000K | CU     | D: DALI     |

# **Dimensions**