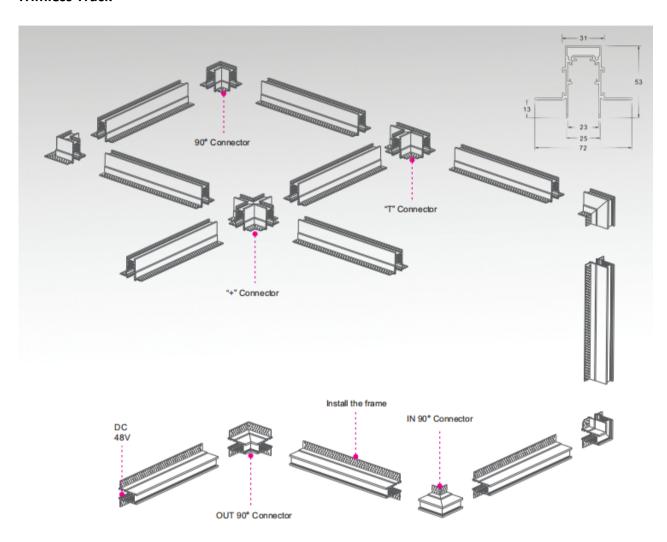

rts of applications from residential, retail, commercial, entertainment to hospitality, IP44 for luminaire, custom solutions available upon request.

**Material**- Extruded aluminium body with UV stabilised PMMA Opal diffuser

Finish- White, Black or custom colours

Efficacy- 81-92lm/W Input voltage- 48V DC Dimming- Dali, 1-10V Life: 63,000 Hours L80

























| Model number      | Wattage   | Optics | ССТ   | Finish | Controls    |
|-------------------|-----------|--------|-------|--------|-------------|
| POD-7W-36-3K-BK-S | 10W   20W | 120°   | 2700K | WH     | S: Standard |
|                   | 30W   40W |        | 3000K | BK     | A: 1-10V    |
|                   |           |        | 4000K | CU     | D: DALI     |

# **Dimensions**











## **Trimless Track**



## **Accessories**