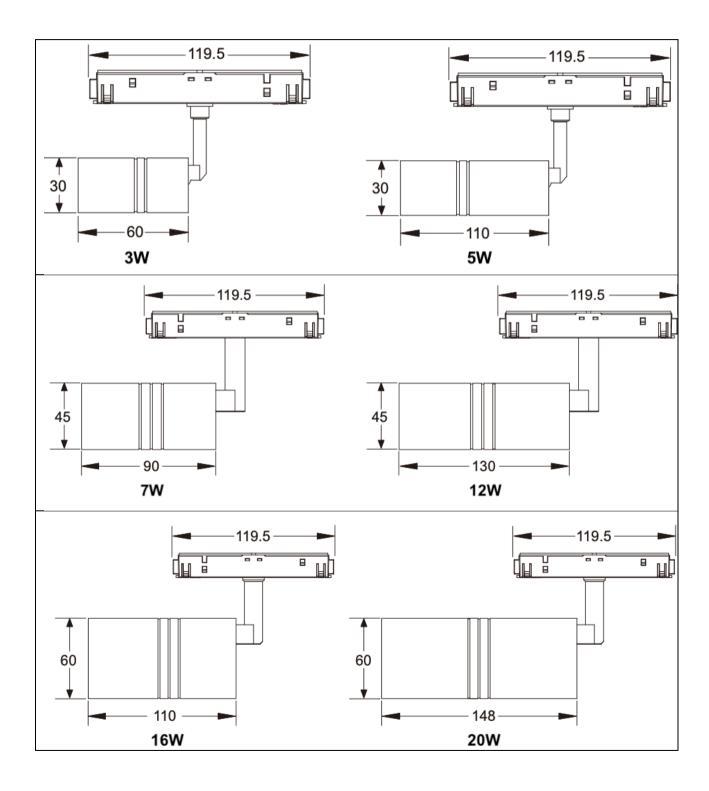

**Material**- Extruded aluminium body **Finish**- White, Black or custom colours

Efficacy- 81-92lm/W Input voltage- 48V DC Dimming- Dali, 1-10V Life: 63,000 Hours L80

| Model number      | Wattage  | Optics | ССТ   | Finish | Controls    |
|-------------------|----------|--------|-------|--------|-------------|
| POT-7W-36-3K-BK-S | 3W   5W  | 15°    | 2700K | WH     | S: Standard |
|                   | 7W   12W | 24°    | 3000K | BK     | A: 1-10V    |
|                   | 16W 20W  | 35°    | 4000K | CU     | D: DALI     |

# **Dimensions**