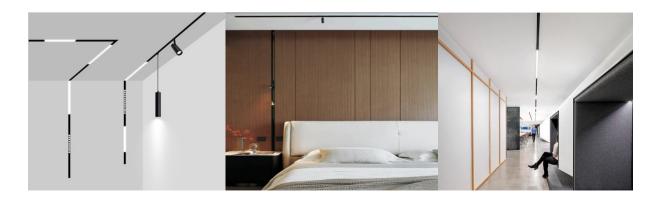

Polka TL LED magnetic track luminaires are slim, sleek, modern and equipped with latest LED technology, easy to install and moving luminaire position incredibly handy due to magnetic tracks, they are best in their performance and style, anti-glare lens with deep LED source ensures glare free illumination for track spot lights, unique optics make it perfect for precise lighting throw, various beam angles and wattages available for all sorts of applications from residential, retail, commercial, entertainment to hospitality, IP44 for luminaire, custom solutions available upon request.