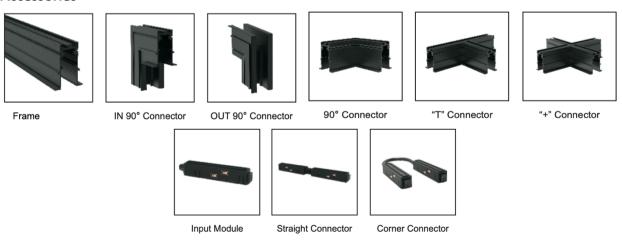

om residential, retail, commercial, entertainment to hospitality, IP44 for luminaire, custom solutions available upon request.

**Material**- Extruded aluminium body with UV stabilised PMMA Opal diffuser

Finish- White, Black or custom colours

Efficacy- 81-92lm/W Input voltage- 48V DC Dimming- Dali, 1-10V Life: 63,000 Hours L80

























| Model number      | Wattage   | Optics | ССТ   | Finish | Controls    |
|-------------------|-----------|--------|-------|--------|-------------|
| POD-7W-36-3K-BK-S | 10W   20W | 120°   | 2700K | WH     | S: Standard |
|                   | 30W   40W |        | 3000K | BK     | A: 1-10V    |
|                   |           |        | 4000K | CU     | D: DALI     |

# **Dimensions**











## **Trimless Track**



## **Accessories**