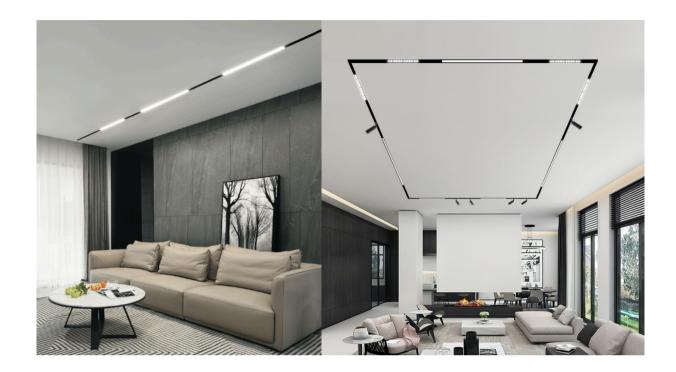

### **POLKA DF**

Polka DF LED magnetic track luminaires are slim, sleek, modern and equipped with latest LED technology, easy to install and moving luminaire position incredibly handy due to magnetic tracks, they are best in their performance and style, unique optical design, high transparent PMA diffuser, smooth uniform dot-free illumination without glare, suitable for all sorts of applications from residential, retail, commercial, entertainment to hospitality, IP44 for luminaire, custom solutions available upon request.

## **Trimless Track**