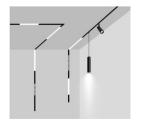

Polka TL LED magnetic track luminaires are slim, sleek, modern and equipped with latest LED technology, easy to install and moving luminaire position incredibly handy due to magnetic tracks, they are best in their performance and style, anti-glare lens with deep LED source ensures glare free illumination for track spot lights, unique optics make it perfect for precise lighting throw, various beam angles and wattages available for all sorts of applications from residential, retail, commercial, entertainment to hospitality, IP44 for luminaire, custom solutions available upon request.

## **Trimless Track**