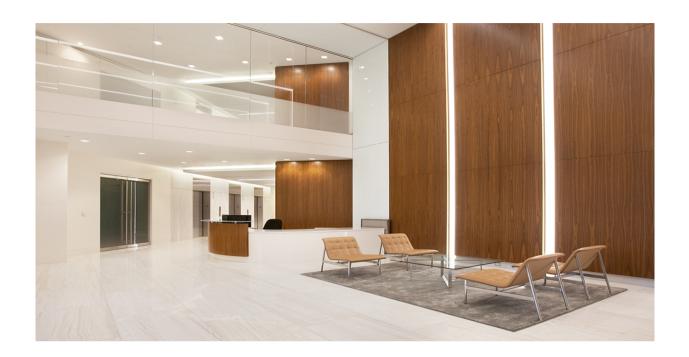

Capri's square shape LED down lights have fixed and adjustable series, best in their performance and style, deep white reflector with cut-off angle provides glare free illumination, narrow beam angles for accent lighting and wide beam offers maximum spacing between down lights, high output lumens packages in their class, minimal trim blends perfectly with white ceilings, IP44 from fascia side, available in three different sizes and various wattages for wide range of applications.