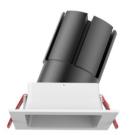

Capri's square shape LED down lights have fixed and adjustable series, best in their performance and style, deep white reflector with cut-off angle provides glare free illumination, narrow beam angles for accent lighting and wide beam offers maximum spacing between down lights, high output lumens packages in their class, minimal trim blends perfectly with white ceilings, IP44 from fascia side, available in three different sizes and various wattages for wide range of applications.

Size:130\*130\*130mm Cut out:Φ105\*105mm

30W

Size:130\*130\*119mm Cut out:Φ105\*105mm

15W-20W.

Size:90mm\*90\*100mm Cut out:Φ80\*80mm

10W

Adjustability