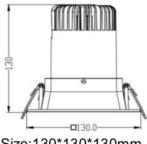

Size:130\*130\*130mm Cut out:Φ105\*105mm

30W

Size:130\*130\*119mm Cut out:Φ105\*105mm

15W-20W.

Size:90mm\*90\*100mm Cut out:Φ80\*80mm

10W

Adjustability