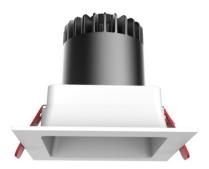

Capri's square shape LED down lights have fixed and adjustable series, best in their performance and style, deep white reflector with cut-off angle provides glare free illumination, narrow beam angles for accent lighting and wide beam offers maximum spacing between down lights, high output lumens packages in their class, minimal trim blends perfectly with white ceilings, IP44 from fascia side, available in three different sizes and various wattages for wide range of applications.

Size:130\*130\*130mm Cut out:Φ105\*105mm

30W

Size:130\*130\*119mm Cut out:Φ105\*105mm

15W-20W.

Size:90mm\*90\*100mm Cut out:Φ80\*80mm

10W

Adjustability