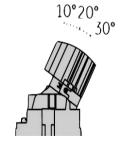

Size:130\*130\*130mm Cut out:Φ105\*105mm

30W

Size:130\*130\*119mm Cut out:Φ105\*105mm

15W-20W.

Size:90mm\*90\*100mm Cut out:Φ80\*80mm

10W

Adjustability