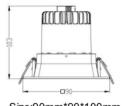

Size:130\*130\*130mm Cut out:Φ105\*105mm

30W

Size:130\*130\*119mm Cut out:Φ105\*105mm

15W-20W.

Size:90mm\*90\*100mm Cut out:Φ80\*80mm

10W

Adjustability