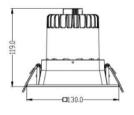

Size:130\*130\*130mm Cut out:Φ105\*105mm

30W

Size:130\*130\*119mm Cut out:Φ105\*105mm

15W-20W.

Size:90mm\*90\*100mm Cut out:Φ80\*80mm

10W

Adjustability