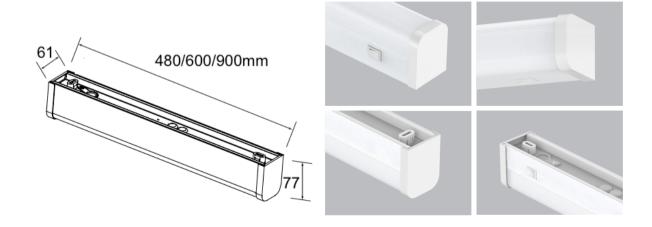

## **Dimensions**

**Material**- Robust PC body with anti-UV opal PC diffuser.

**Finish**- White RAL 9016 **Efficacy-** 119-125lm/W

Input voltage- 240V 50/60Hz

Dimming- Dali

Life: 50,000 Hours L70

| Model number    | Wattage | Length | CCT   | Controls         |
|-----------------|---------|--------|-------|------------------|
| MI-8W-480-3K-S  | 8W      | 480    | 2700K | S: Standard      |
|                 |         |        | 3000K | D: Dali          |
| MI-10W-600-3K-S | 10W     | 600    | 4000K | M: Motion sensor |
| MI-15W-900-3K-S | 15W     | 900    | 5000K |                  |