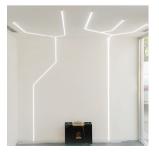

## **Profilo S**

Profilo's LED Linear systems offers continuous runs of dot-free illumination with 100% lit diffuser without dark spot, magnetic end-caps without screws, futureproof LED gear trays easy to replace or upgrade, fully lit standard bends T, X, L shapes and custom bends available upon request, high-impact acrylic anti yellowing diffuser provide smooth uniform illumination, suitable for surface, recessed, wall or suspension, 10W LED p/m as an option for upward lighting with 900lm output for 56mm and 80mm profiles, IP40 as standard and IP44 available upon request, supplied with Integral driver for all profiles except 15mm, incremental length 50mm, available with any length for continuous runs.