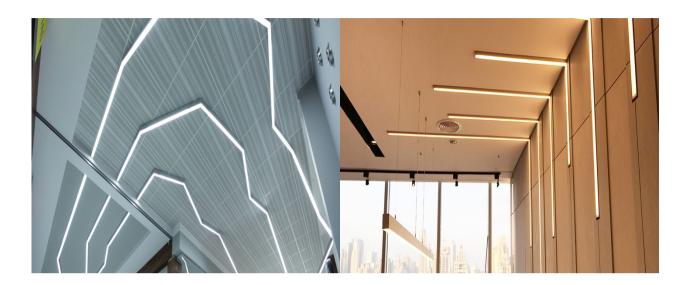

## **Profilo S**

Profilo's LED Linear systems offers continuous runs of dot-free illumination with 100% lit diffuser without dark spot, magnetic end-caps without screws, futureproof LED gear trays easy to replace or upgrade, fully lit standard bends T, X, L shapes and custom bends available upon request, high-impact acrylic anti yellowing diffuser provide smooth uniform illumination, suitable for surface, recessed, wall or suspension, 10W LED p/m as an option for upward lighting with 900lm output for 56mm and 80mm profiles, IP40 as standard and IP44 available upon request, supplied with Integral driver for all profiles except 15mm, incremental length 50mm, available with any length for continuous runs.