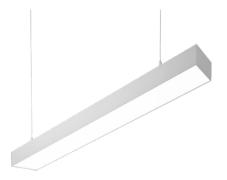

## **Profilo S**

Profilo's LED Linear systems offers continuous runs of dot-free illumination with 100% lit diffuser without dark spot, magnetic end-caps without screws, futureproof LED gear trays easy to replace or upgrade, fully lit standard bends T, X, L shapes and custom bends available upon request, high-impact acrylic anti yellowing diffuser provide smooth uniform illumination, suitable for surface, recessed, wall or suspension, 10W LED p/m as an option for upward lighting with 900lm output for 56mm and 80mm profiles, IP40 as standard and IP44 available upon request, supplied with Integral driver for all profiles except 15mm, incremental length 50mm, available with any length for continuous runs.