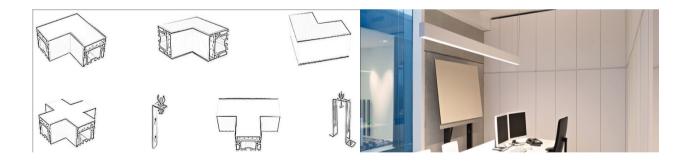

## **Profilo S**

Profilo's LED Linear systems offers continuous runs of dot-free illumination with 100% lit diffuser without dark spot, magnetic end-caps without screws, futureproof LED gear trays easy to replace or upgrade, fully lit standard bends T, X, L shapes and custom bends available upon request, high-impact acrylic anti yellowing diffuser provide smooth uniform illumination, suitable for surface, recessed, wall or suspension, 10W LED p/m as an option for upward lighting with 900lm output for 56mm and 80mm profiles, IP40 as standard and IP44 available upon request, supplied with Integral driver for all profiles except 15mm, incremental length 50mm, available with any length for continuous runs.

**Material**- Extruded aluminium channel with high-impact PMMA diffuser.

Finish- Silver anodized, black, white or custom

Efficacy- 94-101lm/W

Input voltage- 240V 50/60Hz Dimming- 1-10V, DALI or DSI. Life: 50,000 Hours L90 B10