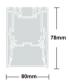

| Model number         | Size | Wattage | Mount            | CCT   | Finish | Controls    |
|----------------------|------|---------|------------------|-------|--------|-------------|
| PRS-15-12W-S-4K-AL-S | 15   | 6W/M    | S: Surface clips | 2000K | AL     | S: Standard |
|                      |      | 12W/M   | Adj: Adjustable  | 2700K | BK     | D: DALI     |
| PRS-56-25W-S-4K-AL-S | 41   | 20W/M   | S: Surface       | 3000K | WH     | A: 0-10V    |
|                      | 56   | 25W/M   | R: Recessed      | 4000K | Custom | E: Emg      |
| PRS-80-30W-S-4K-AL-S | 80   | 30W/M   | W: Wall          | 5000K |        | M: Sensor   |
|                      | 108  | 40W/M   | Su: Suspension   | HCL   |        |             |