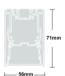

| Model number         | Size | Wattage | Mount            | CCT   | Finish | Controls    |
|----------------------|------|---------|------------------|-------|--------|-------------|
| PRS-15-12W-S-4K-AL-S | 15   | 6W/M    | S: Surface clips | 2000K | AL     | S: Standard |
|                      |      | 12W/M   | Adj: Adjustable  | 2700K | BK     | D: DALI     |
| PRS-56-25W-S-4K-AL-S | 41   | 20W/M   | S: Surface       | 3000K | WH     | A: 0-10V    |
|                      | 56   | 25W/M   | R: Recessed      | 4000K | Custom | E: Emg      |
| PRS-80-30W-S-4K-AL-S | 80   | 30W/M   | W: Wall          | 5000K |        | M: Sensor   |
|                      | 108  | 40W/M   | Su: Suspension   | HCL   |        |             |