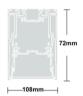

| Model number         | Size | Wattage | Mount            | CCT   | Finish | Controls    |
|----------------------|------|---------|------------------|-------|--------|-------------|
| PRS-15-12W-S-4K-AL-S | 15   | 6W/M    | S: Surface clips | 2000K | AL     | S: Standard |
|                      |      | 12W/M   | Adj: Adjustable  | 2700K | BK     | D: DALI     |
| PRS-56-25W-S-4K-AL-S | 41   | 20W/M   | S: Surface       | 3000K | WH     | A: 0-10V    |
|                      | 56   | 25W/M   | R: Recessed      | 4000K | Custom | E: Emg      |
| PRS-80-30W-S-4K-AL-S | 80   | 30W/M   | W: Wall          | 5000K |        | M: Sensor   |
|                      | 108  | 40W/M   | Su: Suspension   | HCL   |        |             |