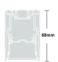

## **Profilo S**

Profilo's LED Linear systems offers continuous runs of dot-free illumination with 100% lit diffuser without dark spot, magnetic end-caps without screws, futureproof LED gear trays easy to replace or upgrade, fully lit standard bends T, X, L shapes and custom bends available upon request, high-impact acrylic anti yellowing diffuser provide smooth uniform illumination, suitable for surface, recessed, wall or suspension, 10W LED p/m as an option for upward lighting with 900lm output for 56mm and 80mm profiles, IP40 as standard and IP44 available upon request, supplied with Integral driver for all profiles except 15mm, incremental length 50mm, available with any length for continuous runs.