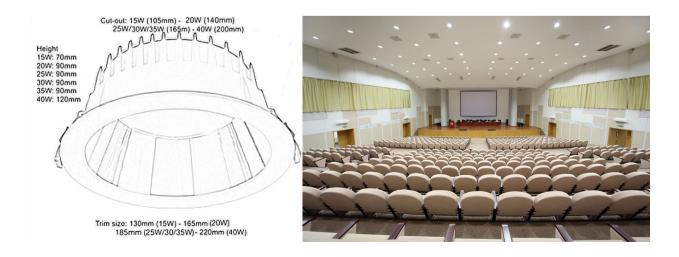

| Model number      | Wattage | ССТ   | Finish   | Controls         |
|-------------------|---------|-------|----------|------------------|
| VE-20W-60-3K-WH-S | 15W     | 3000K | B: Black | S: Standard      |
|                   | 20W     | 4000K | W: White | A: 1-10V Dimming |
|                   | 25W     | 5000K |          | D: DALI Dimming  |
|                   | 30W     |       |          | S: DSI dimming   |
|                   | 35W     |       |          |                  |
|                   | 40W     |       |          |                  |