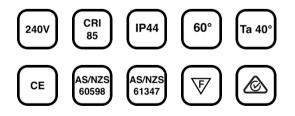

**Material**- Die-cast aluminium body, trim and heatsink, high performance specular or silver mat reflector.

Finish- White powder coat paint Efficacy- 92-97lm/W Input voltage- 85-265V 50/60Hz Dimming- Dali, DSI, 1-10V as an option Life: 50,000 Hours L80